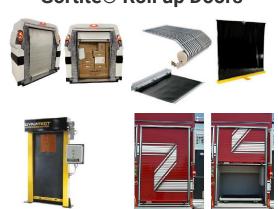

Protective covers
Bellows Cable & Hose
Carriers Roll Up Doors
Mechanical Slip
Clutches Automated
Machine Safety Doors
Automated Roll Up
Doors Metal
Telescopic Covers New and Repair Ball
Screws - New and
Repair

## Gortite® Protective covers & guarding.

### **Gortite® Roll up Doors**